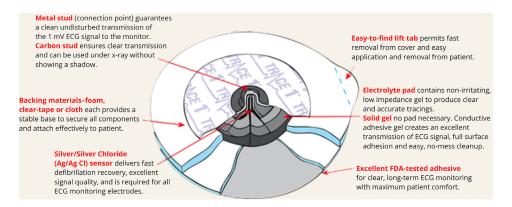

## Monitoring Electrodes

Electrodes for all your monitoring needs from Stress, Holter, EMS, to Cardiac Cath, ICU, and Universal. Electrodes are offered in a variety of shapes and sizes. Choose from several trusted brands including Covidien Cardinal, Nikomed and 3M. Each type allows for exact placement, maximum adhesive coverage, and patient-friendly, long-term monitoring.