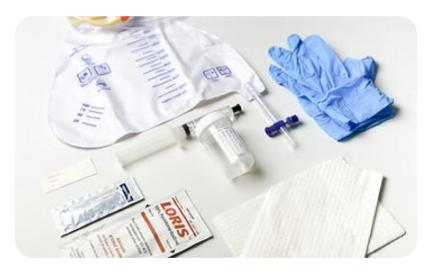

## **PRODUCT DESCRIPTION:**

The Preconnected Foley Catheterization Tray from Bridon Corp contains everything you need to perform a safe and effective catheterization procedure. This sterile kit provides clinicians flexibility to choose their preferred drainage or leg bag. Gloves and povidone-iodine swab sticks included in the kit help maintain sterility and reduce the risk of infection.

## FOLEY CATHETERIZATION TRAY KIT INCLUDES:

- 2000cc Urine bag with anti-reflux valve
- 16 in. (40.64 cm) latex red urethral catheter, 2-way, 5cc
- 10cc pre-filled sterile water syringe
- CSR wrap, waterproof and fenestrated drapes
- (2) Nitrile powder-free gloves (large)
- (3) Povidone-iodine swab sticks
- Lubricating jelly 5 gram
- 2 oz. specimen container with patient label
- Paper box
- Plastic tray